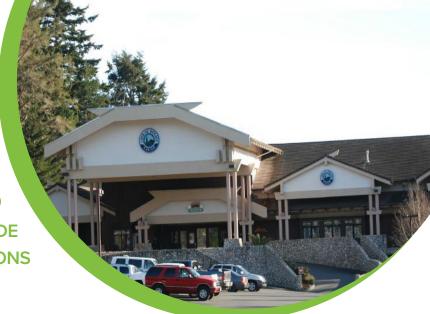

## **CHER-AE HEIGHTS CASINO**

TRIBAL CASINO PROPERTY TO UPGRADE TECHNOLOGY WITH AGILYSYS SOLUTIONS SUITE

Located on cliffs overlooking the breathtaking Northern California shore, this casino property has premier gaming, dining and live entertainment options for any taste.

Just five minutes off Highway 101 in beautiful Trinidad is the Cher-Ae Heights Casino, owned and operated by the Cher-Ae Heights Indian Community of the Trinidad Rancheria. The property features several dining options such as the Sunset Restaurant, the Sunrise Grill and the Seascape Restaurant, all offering guests an amazing view of the shore. Guests can also enjoy entertainment at the on-site premier nightspot, the Firewater Lounge, featuring nightly events and frequent showings of UFC fights.